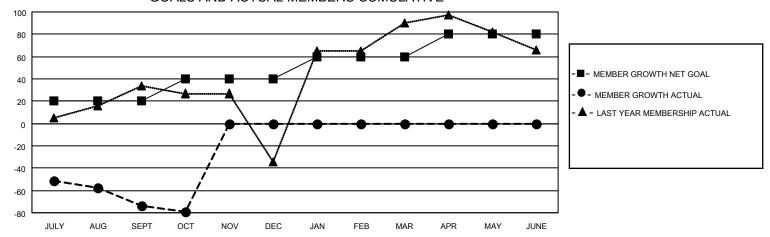

## District 4 L2

|               | Club          | os          |               | Members  RESULTS FOR 2020-2021 |                        |                         |                                                   |  |
|---------------|---------------|-------------|---------------|--------------------------------|------------------------|-------------------------|---------------------------------------------------|--|
|               | RESULTS FOR   | R 2020-2021 |               |                                |                        |                         |                                                   |  |
| QUARTER       | NEW CLUB GOAL | NEW CLUBS   | DROPPED CLUBS | QUARTER MEMB                   | SER GROWTH NET<br>GOAL | MEMBER GROWTH<br>ACTUAL | DROPPED<br>MEMBERS ACTUA<br>(including transfers) |  |
| JULY/AUG/SEPT | 1             | 0           | 0             | JULY/AUG/SEPT                  | 20                     | 47                      | 106                                               |  |
| OCT/NOV/DEC   | 1             | 0           | 0             | OCT/NOV/DEC                    | 20                     | 5                       | 8                                                 |  |
| JAN/FEB/MAR   | 1             | 0           | 0             | JAN/FEB/MAR                    | 20                     | 0                       | 0                                                 |  |
| APR/MAY/JUNE  | 1             | 0           | 0             | APR/MAY/JUNE                   | 20                     | 0                       | 0                                                 |  |

### GOALS AND ACTUAL MEMBERS CUMULATIVE

| DROPPED CLUBS: 0 |     | 8 CLUBS OF 49 ADDED 1 OR MORE<br>NEW MEMBERS | GENDER DISTRIBUTION  MALE 759 (57.59%) |              |     |
|------------------|-----|----------------------------------------------|----------------------------------------|--------------|-----|
| DROPPED MEMBERS  |     |                                              | FEMALE                                 | 559 (42.41%) |     |
| DECEASED         | 7   | CLICK HERE FOR CUMULATIVE                    | TOTAL FAMILY UNIT MEMBERS              |              | 167 |
| CLUB CANCELLED   | 0   | MEMBERSHIP DATA                              |                                        |              | 0.4 |
| OTHER 107        |     |                                              | FAMILY MEMBERS PAYING HALF DUES        |              | 94  |
| TOTAL            | 114 |                                              |                                        |              |     |